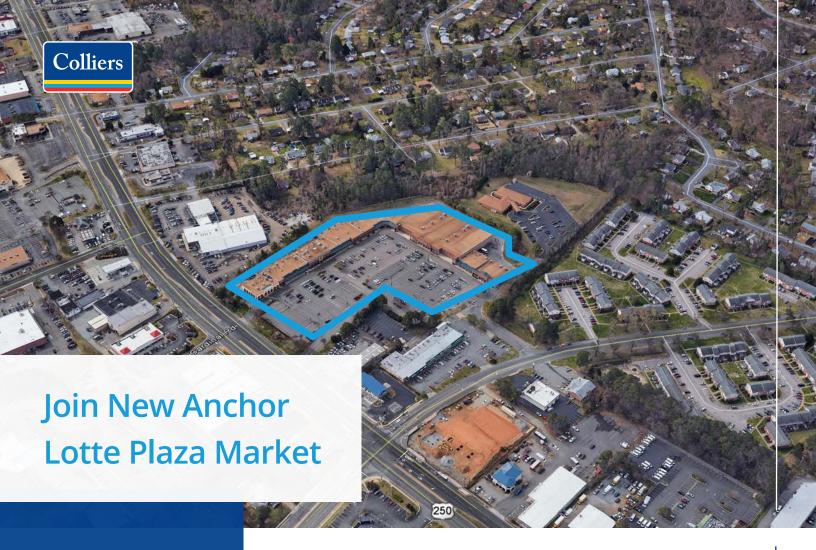

# Olde Towne Shopping Center Richmond, VA

- 5,000 SF available
- · Anchor tenants: Buffalo Wild Wings & Lotte Plaza Market
- Amenities include: dedicated left turn lane, pylon sign with available panel & signalized intersection
- · Excellent daytime population
- Excellent visibility
- · 36,000 VPD on West Broad Street
- · GLA: 91,494 SF
- B-3 zoning