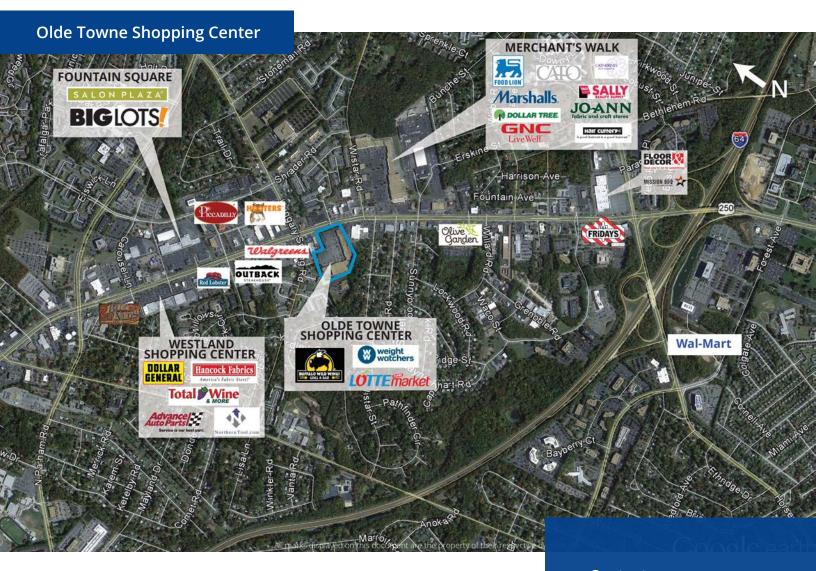

# Olde Towne Shopping Center Richmond, VA

- 5,000 SF available
- · Anchor tenants: Buffalo Wild Wings & Lotte Plaza Market
- Amenities include: dedicated left turn lane, pylon sign with available panel & signalized intersection
- · Excellent daytime population
- Excellent visibility
- · 36,000 VPD on West Broad Street
- · GLA: 91,494 SF
- B-3 zoning