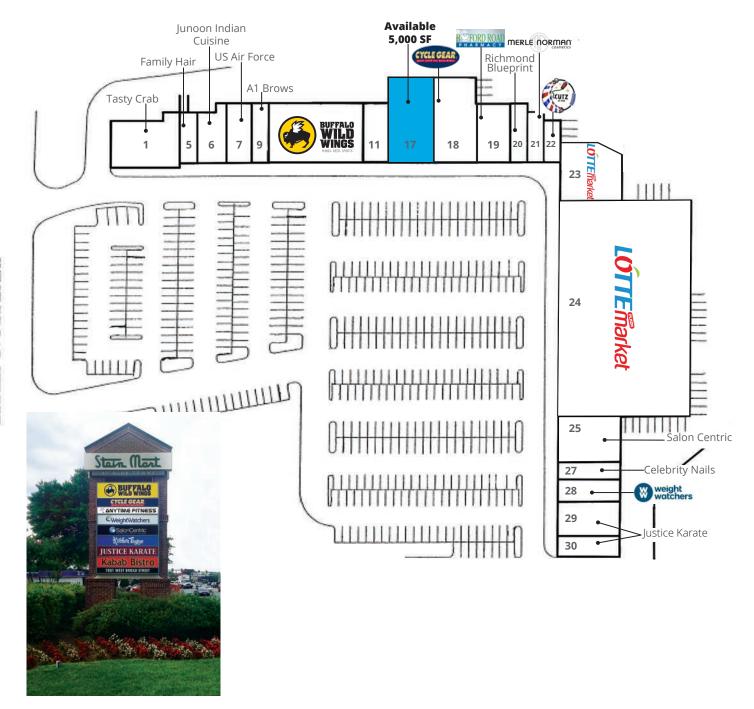

# Olde Towne Shopping Center Richmond, VA

- 5,000 SF available
- · Anchor tenants: Buffalo Wild Wings & Lotte Plaza Market
- Amenities include: dedicated left turn lane, pylon sign with available panel & signalized intersection
- · Excellent daytime population
- Excellent visibility
- · 36,000 VPD on West Broad Street
- · GLA: 91,494 SF
- B-3 zoning